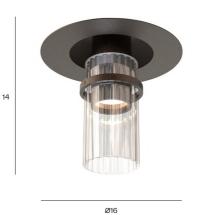

LEI 564.71 Ceiling

## Design: Studio10

**Description:** In a world of spotlights with a masculine feel, Lei emerges: a system of technical spotslights with a crystalline and elegant aesthetic, based on curved elements that evoke the grace of the feminine universe, such as sartorial pleats and the sophisticated workmanship of precious perfume bottles. Available in matte black, brass, nickel and titanium finishes with clear and frosted glass or smoked, bottle green and red available on request. Lei is destined to capture every eye that passes, with its brilliant aesthetic presence.

Note: 110/120V version available on request at additional price.

Max dimensions bulb (not included):

**C** € IP20

| code   | voltage  | nominal flux | dimmability       | finishes          | cable (cm) | dimensions<br>(cm) | recommended<br>LED bulb |
|--------|----------|--------------|-------------------|-------------------|------------|--------------------|-------------------------|
| 564.71 | 220/240V | /            | according to bulb | C2 / C42 /<br>C70 | /          | H 14 x Ø 16        | 1 x Gu10<br>max 4,5W    |