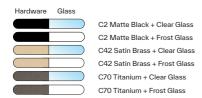

Materials: metal, glass

**Mounting:** Ceiling hole:  $\emptyset$  12cm. Light source: Gu10 bulb. Standard glass: Clear, Frost. Glass available on request: Smoke, Ruby Red, Bottle Green.

Nt. Wt.: 0.8 kg

Class: Degree of protection IP20, insulation class 1.

Note: 110/120V version available on request at additional price.

Max dimensions bulb (not included):

**C** € IP20

| code   | voltage  | nominal flux | dimmability       | finishes          | cable (cm) | dimensions<br>(cm) | recommended<br>LED bulb |
|--------|----------|--------------|-------------------|-------------------|------------|--------------------|-------------------------|
| 564.71 | 220/240V | /            | according to bulb | C2 / C42 /<br>C70 | /          | H 14 x Ø 16        | 1 x Gu10<br>max 4,5W    |