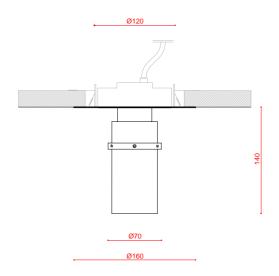

Materials: metal, glass

**Mounting:** Ceiling hole:  $\emptyset$  12cm. Light source: Gu10 bulb. Standard glass: Clear, Frost. Glass available on request: Smoke, Ruby Red, Bottle Green.

Nt. Wt.: 0.8 kg

Class: Degree of protection IP20, insulation class 1.

Note: 110/120V version available on request at additional price.

Max dimensions bulb (not included):

**C** € IP20

| code   | voltage  | nominal flux | dimmability       | finishes          | cable (cm) | dimensions<br>(cm) | recommended<br>LED bulb |
|--------|----------|--------------|-------------------|-------------------|------------|--------------------|-------------------------|
| 564.71 | 220/240V | /            | according to bulb | C2 / C42 /<br>C70 | /          | H 14 x Ø 16        | 1 x Gu10<br>max 4,5W    |