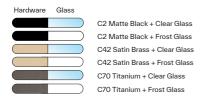

## **LEI**

Design: Studio10

**Description:** In a world of spotlights with a masculine feel, Lei emerges: a system of technical spotslights with a crystalline and elegant aesthetic, based on curved elements that evoke the grace of the feminine universe, such as sartorial pleats and the sophisticated workmanship of precious perfume bottles. Available in matte black, brass, nickel and titanium finishes with clear and frosted glass or smoked, bottle green and red available on request. Lei is destined to capture every eye that passes, with its brilliant aesthetic presence.

Materials: metal, glass

**Mounting:** Ceiling hole: Ø 12cm. Light source: integrated LED, 12-40Vdc, CC 160mA. CRI>90. Dimmable LED. Lens: medium 24° beam. Standard glass: Clear, Frost. Glass available on request: Smoke, Ruby Red, Bottle Green.