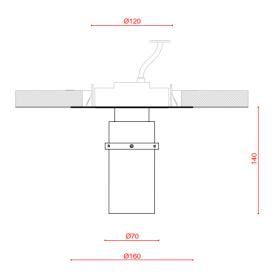

Materials: metal, glass

**Mounting:** Ceiling hole: Ø 12cm. Light source: integrated LED, 12-40Vdc, CC 160mA. CRI>90. Dimmable LED. Lens: medium 24° beam. Standard glass: Clear, Frost. Glass available on request: Smoke, Ruby Red, Bottle Green.

| code   | voltage            | nominal flux | dimmability | finishes          | cable (cm) | dimensions<br>(cm) | LED      |  |
|--------|--------------------|--------------|-------------|-------------------|------------|--------------------|----------|--|
| 564.72 | 12-40V<br>CC 160mA | 660 lm       | phase cut   | C2 / C42 /<br>C70 | /          | H 14 x Ø 16        | 5W 2700K |  |