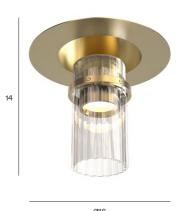

## **LEI**

Design: Studio10

**Description:** In a world of spotlights with a masculine feel, Lei emerges: a system of technical spotslights with a crystalline and elegant aesthetic, based on curved elements that evoke the grace of the feminine universe, such as sartorial pleats and the sophisticated workmanship of precious perfume bottles. Available in matte black, brass, nickel and titanium finishes with clear and frosted glass or smoked, bottle green and red available on request. Lei is destined to capture every eye that passes, with its brilliant aesthetic presence.

| code   | voltage            | nominal flux | dimmability | finishes          | cable (cm) | dimensions<br>(cm) | LED      |  |
|--------|--------------------|--------------|-------------|-------------------|------------|--------------------|----------|--|
| 564.72 | 12-40V<br>CC 160mA | 660 lm       | phase cut   | C2 / C42 /<br>C70 | /          | H 14 x Ø 16        | 5W 2700K |  |