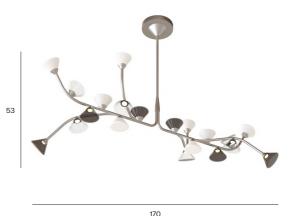

LINFA 565.12 Chandelier

## Design: Federico Peri

**Description:** Inspired and characterized by the natural world, the Linfa family of lamps designed by Federico Peri unfolds on arms so sinuous and elegant as to evoke the veins that run through the leaves, with bright points of light that shine like dew drops. In this family, made up of pendant, floor, table lamps and wall sconces, the refined branches are available in gold, titanium or matt nickel finishes, while the light sources, made of Murano glass, are available in smoky and transparent finishes or milky white.

## **C** € ⊕ IP40

| code   | voltage  | nominal flux | dimmability | finishes    | stem included<br>(cm) adj. on site | dimensions<br>(cm) | LED       |  |
|--------|----------|--------------|-------------|-------------|------------------------------------|--------------------|-----------|--|
| 565.12 | 220/240V | 7000 lm      | phase cut   | C24 / C70 / | 60/90                              | H 53 x L 170       | 20 x 2.7W |  |