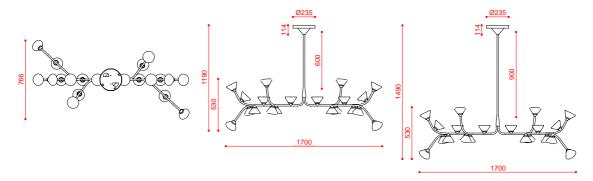

Materials: metal, aluminum, glass

**Mounting:** Chandelier: 60/90 cm stems included (adjusted on site). Canopy: Ø 23,5x11,4 cm included with bracket. Light source: Integrated LED. Different glass combinations are available on request.

## **C** € ⊕ IP40

| code   | voltage  | nominal flux | dimmability | finishes    | stem included<br>(cm) adj. on site | dimensions<br>(cm) | LED       |  |
|--------|----------|--------------|-------------|-------------|------------------------------------|--------------------|-----------|--|
| 565.12 | 220/240V | 7000 lm      | phase cut   | C24 / C70 / | 60/90                              | H 53 x L 170       | 20 x 2.7W |  |

measurements in mm