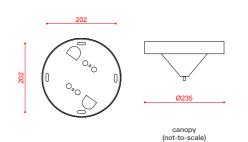

Materials: metal, aluminum, glass

**Mounting:** Chandelier: 60/90 cm stems included (adjusted on site). Canopy: Ø 23,5x11,4 cm included with bracket. Light source: Integrated LED. Different glass combinations are available on request.

measurements in mm