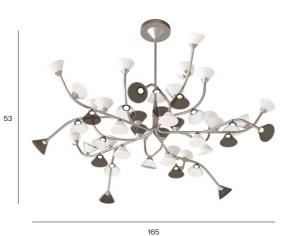

LINFA 565.15 Chandelier

Materials: metal, aluminum, glass

**Mounting:** Chandelier: 60/90 cm stems included (adjusted on site). Canopy: Ø 23,5x11,4 cm included with bracket. Light source: Integrated LED. Different glass combinations are available on request.

## **C** € ⊕ IP40

| code   | voltage  | nominal flux | dimmability | finishes           | stem included<br>(cm) adj. on site | dimensions<br>(cm) | recommended<br>LED bulb |  |
|--------|----------|--------------|-------------|--------------------|------------------------------------|--------------------|-------------------------|--|
| 565.15 | 220/240V | 17500 lm     | phase cut   | C24 / C70 /<br>C72 | 60/90                              | H 53 x L 165       | 50 x 2.7W<br>2700K      |  |