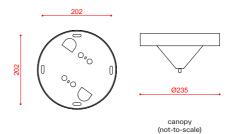

Materials: metal, aluminum, glass

**Mounting:** Chandelier: 60/90 cm stems included (adjusted on site). Canopy: Ø 23,5x11,4 cm included with bracket. Light source: Integrated LED. Different glass combinations are available on request.