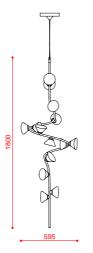

Materials: metal, aluminum, glass

**Mounting:** Steel cable length 125 cm. Electric cable length 150cm. Canopy: Ø20,5x9,2cm included with bracket. Light source: Integrated LED. Different glass combinations are available on request

## **C** € ⊕ IP40

| code    | voltage  | nominal flux | dimmability | finishes    | cable (cm) | dimensions<br>(cm) | LED       |  |
|---------|----------|--------------|-------------|-------------|------------|--------------------|-----------|--|
| 565.22b | 220/240V | 4900 lm      | phase cut   | C24 / C70 / | 125        | H180 x L 60 x      | 14 x 2.7W |  |