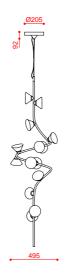

Materials: metal, aluminum, glass

**Mounting:** Steel cable length 125 cm. Electric cable length 150cm. Canopy: Ø20,5x9,2cm included with bracket. Light source: Integrated LED. Different glass combinations are available on request

## **C** € ⊕ IP40

| code    | voltage  | nominal flux | dimmability | finishes    | cable (cm) | dimensions<br>(cm) | LED       |  |
|---------|----------|--------------|-------------|-------------|------------|--------------------|-----------|--|
| 565.22b | 220/240V | 4900 lm      | phase cut   | C24 / C70 / | 125        | H180 x L 60 x      | 14 x 2.7W |  |