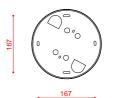

Materials: metal, aluminum, glass

**Mounting:** Steel cable length 125 cm. Electric cable length 150cm. Canopy: Ø20,5x9,2cm included with bracket. Light source: Integrated LED. Different glass combinations are available on request.