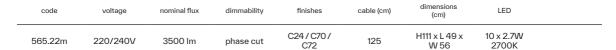

## 565.22m Pendant

Picture on page 99/100 of the catalogue

## **C** € IP40

| Hardware |   | Glass |   |     |
|----------|---|-------|---|-----|
|          | 3 | 4     | 3 | C24 |
|          | 3 | 4     | 3 | C70 |
|          | 3 | 4     | 3 | C72 |

C24 Hot gold + (Smoke + White + Clear) glass
C70 Titanium + (Smoke + White + Clear) glass
C72 Opaque nickel + (Smoke + White + Clear) glass