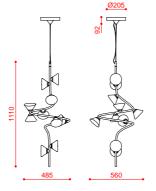

## 565.22m Pendant

Picture on page 99/100 of the catalogue

## Design: Federico Peri

**Description:** Inspired and characterized by the natural world, the Linfa family of lamps designed by Federico Peri unfolds on arms so sinuous and elegant as to evoke the veins that run through the leaves, with bright points of light that shine like dew drops. In this family, made up of pendant, floor, table lamps and wall sconces, the refined branches are available in gold, titanium or matt nickel finishes, while the light sources, made of Murano glass, are available in smoky and transparent finishes or milky white.

Materials: metal, aluminum, glass

**Mounting:** Steel cable length 125 cm. Electric cable length 150cm. Canopy: Ø20,5x9,2cm included with bracket. Light source: Integrated LED. Different glass combinations are available on request.

111

56