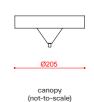

Materials: metal, aluminum, glass

**Mounting:** Steel cable length 125 cm. Electric cable length 150cm. Canopy: Ø20,5x9,2cm included with bracket. Light source: Integrated LED. Different glass combinations are available on request.