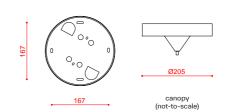

Materials: metal, aluminum, glass

**Mounting:** Steel cable length 125 cm. Electric cable length 150cm. Canopy: Ø20,5x9,2cm included with bracket. Light source: Integrated LED. Different glass combinations are available on request.