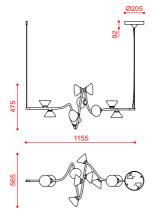

Materials: metal, aluminum, glass

**Mounting:** Steel cable length 125 cm. Electric cable length 150cm. Canopy: Ø20,5x9,2cm included with bracket. Light source: Integrated LED. Different glass combinations are available on request.

## **C** € ⊕ IP40

| code    | voltage  | nominal flux | dimmability | finishes           | cable (cm) | dimensions<br>(cm)     | LED                |  |
|---------|----------|--------------|-------------|--------------------|------------|------------------------|--------------------|--|
| 565.23m | 220/240V | 3500 lm      | phase cut   | C24 / C70 /<br>C72 | 125        | H 48 x L 120 x<br>W 57 | 10 x 2.7W<br>2700K |  |