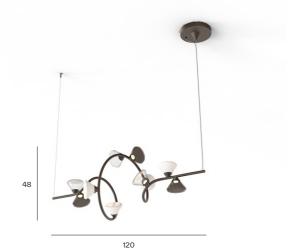

## 565.23m Pendant

Picture on page 112/114 of the catalogue

Design: Federico Peri

**Description:** Inspired and characterized by the natural world, the Linfa family of lamps designed by Federico Peri unfolds on arms so sinuous and elegant as to evoke the veins that run through the leaves, with bright points of light that shine like dew drops. In this family, made up of pendant, floor, table lamps and wall sconces, the refined branches are available in gold, titanium or matt nickel finishes, while the light sources, made of Murano glass, are available in smoky and transparent finishes or milky white.

Materials: metal, aluminum, glass

**Mounting:** Steel cable length 125 cm. Electric cable length 150cm. Canopy: Ø20,5x9,2cm included with bracket. Light source: Integrated LED. Different glass combinations are available on request.

## **C** € ⊕ IP40

| code    | voltage  | nominal flux | dimmability | finishes           | cable (cm) | dimensions<br>(cm)     | LED                |  |
|---------|----------|--------------|-------------|--------------------|------------|------------------------|--------------------|--|
| 565.23m | 220/240V | 3500 lm      | phase cut   | C24 / C70 /<br>C72 | 125        | H 48 x L 120 x<br>W 57 | 10 x 2.7W<br>2700K |  |