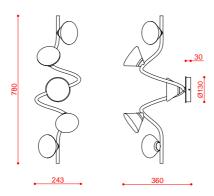

## **C** € IP40

| code   | voltage  | nominal flux | dimmability | finishes           | cable (cm) | dimensions<br>(cm)   | LED               |  |
|--------|----------|--------------|-------------|--------------------|------------|----------------------|-------------------|--|
| 565.45 | 220/240V | 1750 lm      | phase cut   | C24 / C70 /<br>C72 | /          | H78 x L 25 x<br>W 36 | 5 x 2.7W<br>2700K |  |