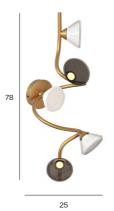

## 565.45 Wall/Ceiling

Picture on page 106/107 of the catalogue

Design: Federico Peri

**Description:** Inspired and characterized by the natural world, the Linfa family of lamps designed by Federico Peri unfolds on arms so sinuous and elegant as to evoke the veins that run through the leaves, with bright points of light that shine like dew drops. In this family, made up of pendant, floor, table lamps and wall sconces, the refined branches are available in gold, titanium or matt nickel finishes, while the light sources, made of Murano glass, are available in smoky and transparent finishes or milky white.

## **C** € IP40

| code   | voltage  | nominal flux | dimmability | finishes           | cable (cm) | dimensions<br>(cm)   | LED               |  |
|--------|----------|--------------|-------------|--------------------|------------|----------------------|-------------------|--|
| 565.45 | 220/240V | 1750 lm      | phase cut   | C24 / C70 /<br>C72 | /          | H78 x L 25 x<br>W 36 | 5 x 2.7W<br>2700K |  |