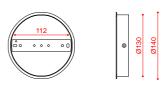

Materials: metal, aluminum, glass

Mounting: Base: Ø 13 cm included with bracket. Light source:

Integrated LED.

Nt. Wt.: 2.5 kg

Class: Degree of protection IP40, insulation class 1.

Note: Driver on board.

110/120V version available on request at additional price.

base (not-to-scale)