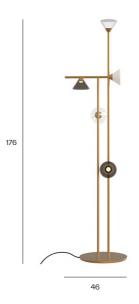

Nt. Wt.: 9 kg

Class: Degree of protection IP40, insulation class 2.

**Note:** 110/120V version available on request at additional price.

| code   | voltage  | nominal flux | dimmability | finishes           | cable (cm) | dimensions<br>(cm) | LED               |  |
|--------|----------|--------------|-------------|--------------------|------------|--------------------|-------------------|--|
| 565.65 | 220/240V | 1750 lm      | phase cut   | C24 / C70 /<br>C72 | 300        | H 176 x L 46       | 5 x 2.7W<br>2700K |  |