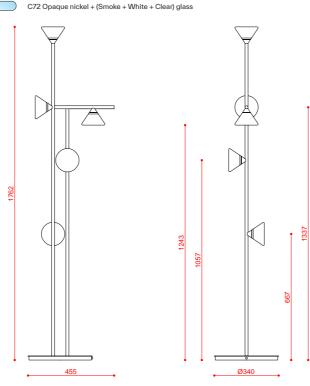

| Hardware |   | Glass |   |                                               |
|----------|---|-------|---|-----------------------------------------------|
|          | 2 | 1     | 2 | C24 Hot gold + (Smoke + White + Clear) glass  |
|          | 2 | 1     | 2 | C70 Titanium + (Smoke + White + Clear) glass  |
|          | 2 | 1     | 2 | C72 Opaque nickel + (Smoke + White + Clear) o |

measurements in mm