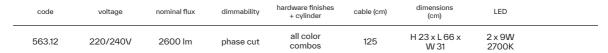

## 563.12 Pendant

Picture on page 166/167/168/169 of the catalogue

66

Design: Studiopepe

**Description:** The famous Nastro family composed of pendant, wall, floor and table lamps, designed by Studiopepe, sees two new important interpretations. These interpretations move in the wake of an aesthetic based on the balance of a cylindrical weight in a band structure made of aluminium and painted with epoxy powder. The system therefore includes a new scenography; a suspension characterized by the positioning of the light sources within closed circular bands, and a new table lamp with a double guise: portable or fixed.

Materials: metal, aluminum, brass

**Mounting:** Pendant: 125 cm steel cable, electric cable length 150 cm. Canopy: 26x7x3 cm included with bracket. Light source: Integrated LED.

Nt. Wt.: 5 kg

Class: Degree of protection IP40, insulation class 1.

Note: Driver on board.

Decentralized canopy.

DALI version on request.

110/120V version available on request at additional price.

canopy (not-to-scale) driver located in the canopy

measurements in mm