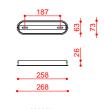

Materials: metal, aluminum, brass

**Mounting:** Pendant: 125 cm steel cable, electric cable length 150 cm. Canopy: 26x7x3 cm included with bracket. Light source: Integrated LED.

Nt. Wt.: 5 kg

Class: Degree of protection IP40, insulation class 1.