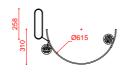

Materials: metal, aluminum, brass

**Mounting:** Pendant: 125 cm steel cable, electric cable length 150 cm. Canopy: 26x7x3 cm included with bracket. Light source: Integrated LED.

Nt. Wt.: 5 kg

Class: Degree of protection IP40, insulation class 1.

Note: Driver on board.

Decentralized canopy.

DALI version on request.

110/120V version available on request at additional price.

canopy (not-to-scale) driver located in the canopy

measurements in mm