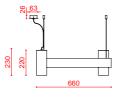

Materials: metal, aluminum, brass

**Mounting:** Pendant: 125 cm steel cable, electric cable length 150 cm. Canopy: 26x7x3 cm included with bracket. Light source: Integrated LED.

Nt. Wt.: 5 kg

Class: Degree of protection IP40, insulation class 1.

Note: Driver on board.

Decentralized canopy.

DALI version on request.

110/120V version available on request at additional price.

canopy (not-to-scale) driver located in the canopy

measurements in mm