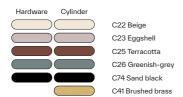

Materials: metal, aluminum, brass

**Mounting:** Pendant: 125 cm steel cable, electric cable length 150 cm. Canopy: 26x7x3 cm included with bracket. Light source: Integrated LED.

Nt. Wt.: 5 kg

Class: Degree of protection IP40, insulation class 1.