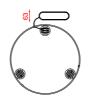

luminum, brass

**Mounting:** Pendant: 125 cm steel cable, electric cable length 150 cm. Canopy: 26x7x3 cm included with bracket. Light source: Integrated LED.

Nt. Wt.: 7 kg

Class: Degree of protection IP40, insulation class 1.

Note: Driver on board.

Decentralized canopy.

DALI version on request.

110/120V version available on request at additional price.



| code   | voltage  | nominal flux | dimmability | hardware finishes<br>+ cylinder | cable (cm) | dimensions<br>(cm) | LED             |  |
|--------|----------|--------------|-------------|---------------------------------|------------|--------------------|-----------------|--|
| 563.13 | 220/240V | 4000 lm      | phase cut   | all color<br>combos             | 125        | H 23 x Ø 62        | 3 x 9W<br>2700K |  |

23

Ø62









canopy (not-to-scale) driver located in the canopy

measurements in mm