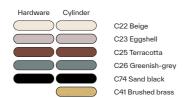

Note: Driver on board.

Decentralized canopy.

DALI version on request.

110/120V version available on request at additional price.

| code   | voltage  | nominal flux | dimmability | hardware finishes<br>+ cylinder | cable (cm) | dimensions<br>(cm) | LED             |  |
|--------|----------|--------------|-------------|---------------------------------|------------|--------------------|-----------------|--|
| 563.13 | 220/240V | 4000 lm      | phase cut   | all color<br>combos             | 125        | H 23 x Ø 62        | 3 x 9W<br>2700K |  |