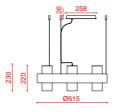

Materials: metal, aluminum, brass

**Mounting:** Pendant: 125 cm steel cable, electric cable length 150 cm. Canopy: 26x7x3 cm included with bracket. Light source: Integrated LED.

Nt. Wt.: 7 kg

Class: Degree of protection IP40, insulation class 1.

Note: Driver on board.

Decentralized canopy.

DALI version on request.

110/120V version available on request at additional price.

| code   | voltage  | nominal flux | dimmability | hardware finishes<br>+ cylinder | cable (cm) | dimensions<br>(cm) | LED             |  |
|--------|----------|--------------|-------------|---------------------------------|------------|--------------------|-----------------|--|
| 563.13 | 220/240V | 4000 lm      | phase cut   | all color<br>combos             | 125        | H 23 x Ø 62        | 3 x 9W<br>2700K |  |