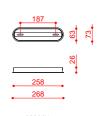

Materials: metal, aluminum, brass

**Mounting:** Pendant: 125 cm steel cable, electric cable length 150 cm. Canopy: 26x7x3 cm included with bracket. Light source: Integrated LED.

Nt. Wt.: 7 kg

Class: Degree of protection IP40, insulation class 1.

Note: Driver on board.

Decentralized canopy.

DALI version on request.

110/120V version available on request at additional price.

| code   | voltage  | nominal flux | dimmability | hardware finishes<br>+ cylinder | cable (cm) | dimensions<br>(cm) | LED             |  |
|--------|----------|--------------|-------------|---------------------------------|------------|--------------------|-----------------|--|
| 563.13 | 220/240V | 4000 lm      | phase cut   | all color<br>combos             | 125        | H 23 x Ø 62        | 3 x 9W<br>2700K |  |

23

Ø62

canopy (not-to-scale) driver located in the canopy

measurements in mm