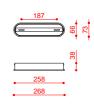

## **CE** 🕀 IP40

| code   | voltage  | nominal flux | dimmability | hardware finishes<br>+ cylinder | cable (cm) | dimensions<br>(cm) | LED             |  |
|--------|----------|--------------|-------------|---------------------------------|------------|--------------------|-----------------|--|
| 563.14 | 220/240V | 4000 lm      | phase cut   | all color<br>combos             | 125        | H 23 x Ø 92        | 3 x 9W<br>2700K |  |

C22 Beige C23 Eggshell C25 Terracotta C26 Greenish-grey C74 Sand black

C41 Brushed brass

canopy (not-to-scale) driver located in the canopy

measurements in mm