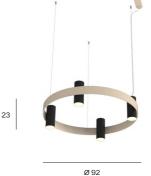

563.14 Pendant Picture on page 170 of the catalogue

Materials: metal, aluminum, brass, steel

Mounting: Pendant: 125 cm steel cable, electric cable length 150 cm. Canopy: 26x7x4 cm included with bracket. Light source: Integrated LED.

## **CE** 🕀 IP40

| code   | voltage  | nominal flux | dimmability | hardware finishes<br>+ cylinder | cable (cm) | dimensions<br>(cm) | LED             |  |
|--------|----------|--------------|-------------|---------------------------------|------------|--------------------|-----------------|--|
| 563.14 | 220/240V | 4000 lm      | phase cut   | all color<br>combos             | 125        | H 23 x Ø 92        | 3 x 9W<br>2700K |  |