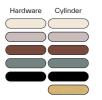

## **CE** 🕀 IP40

| code   | voltage  | nominal flux | dimmability | hardware finishes<br>+ cylinder | cable (cm) | dimensions<br>(cm) | LED             |  |
|--------|----------|--------------|-------------|---------------------------------|------------|--------------------|-----------------|--|
| 563.14 | 220/240V | 4000 lm      | phase cut   | all color<br>combos             | 125        | H 23 x Ø 92        | 3 x 9W<br>2700K |  |

C22 Beige C23 Eggshell C25 Terracotta C26 Greenish-grey C74 Sand black

C41 Brushed brass

canopy (not-to-scale) driver located in the canopy

measurements in mm