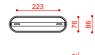

#### Materials: aluminum, brass, steel

**Mounting:** Pendant: 125 cm steel cable, electric cable length 150 cm. Canopy: 30x8x4 cm included with bracket. Cables adjustable on site. Light source: Integrated LED.