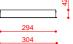

#### Materials: aluminum, brass, steel

**Mounting:** Pendant: 125 cm steel cable, electric cable length 150 cm. Canopy: 30x8x4 cm included with bracket. Cables adjustable on site. Light source: Integrated LED.