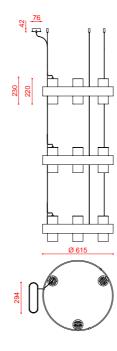

#### Materials: aluminum, brass, steel

**Mounting:** Pendant: 125 cm steel cable, electric cable length 150 cm. Canopy: 30x8x4 cm included with bracket. Cables adjustable on site. Light source: Integrated LED.

Ø 62

canopy (not-to-scale) driver located in the canopy

measurements in mm

563.19 Chandelier

Picture on page 17/165 of the catalogue