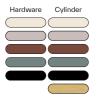

Nt. Wt.: 20,5 kg

Class: Degree of protection IP40, insulation class 1.

C22 Beige C23 Eggshell

C25 Terracotta

C74 Sand black C41 Brushed brass

C26 Greenish-grey

### **C €** ⊕ IP40

| code   | voltage  | nominal flux | dimmability | hardware finishes<br>+ cylinder | cable (cm) | dimensions<br>(cm)  | LED             |  |
|--------|----------|--------------|-------------|---------------------------------|------------|---------------------|-----------------|--|
| 563.19 | 220/240V | 12000 lm     | phase cut   | all color<br>combos             | 400        | min H 100 x<br>Ø 62 | 9 x 9W<br>2700K |  |