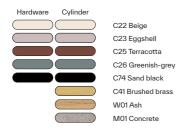

Materials: aluminum, brass, wood, concrete, metal

**Mounting:** Floor: cable length 300 cm. Plug: type F (Schuko). Dimmer: 80 cm from the base on black fabric cable. Light source: Integrated LED.

Nt. Wt.: 9 kg (+ 2 kg for MO1)