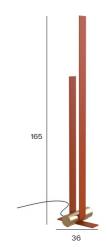

## **NASTRO**

563.62L Floor

Picture on page 163/191 of the catalogue

Design: Studiopepe

**Description:** The Nastro floor lamps sees an epoxy powder coated aluminum band structure accompanied by a cylindric weight that counterbalances its flexuosity, in a refined visual balance. The light source consists of a dimmable LED strip; the cylinders are available in epoxy powder coated metal, in wood, in brushed brass and in raw concrete or marble effect.

Class: Degree of protection IP40, insulation class 1.

Note: IP44 outdoor version available.

110/120V version available on request at additional price.

**C** € ⊕ IP40

| code    | voltage  | nominal flux | dimmability        | hardware finishes<br>+ cylinder | cable (cm) | dimensions<br>(cm) | LED       |  |
|---------|----------|--------------|--------------------|---------------------------------|------------|--------------------|-----------|--|
| 563.62L | 220/240V | 6150 lm      | dimmer on<br>cable | all color<br>combos<br>(no M01) | 300        | H 165 x D 36       | 68W 2700K |  |
| 563.62L | 220/240V | 6150 lm      | dimmer on cable    | all color<br>combos + M01       | 300        | H 165 x D 36       | 68W 2700K |  |