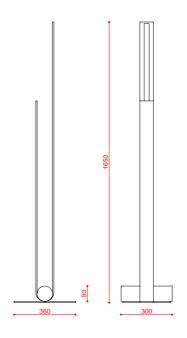

Class: Degree of protection IP40, insulation class 1.

Note: IP44 outdoor version available.

110/120V version available on request at additional price.

**C** € ⊕ IP40

| code    | voltage  | nominal flux | dimmability        | hardware finishes<br>+ cylinder | cable (cm) | dimensions<br>(cm) | LED       |  |
|---------|----------|--------------|--------------------|---------------------------------|------------|--------------------|-----------|--|
| 563.62L | 220/240V | 6150 lm      | dimmer on<br>cable | all color<br>combos<br>(no M01) | 300        | H 165 x D 36       | 68W 2700K |  |
| 563.62L | 220/240V | 6150 lm      | dimmer on cable    | all color<br>combos + M01       | 300        | H 165 x D 36       | 68W 2700K |  |

measurements in mm