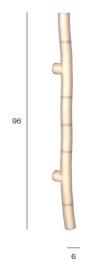

## 566.42 Wall/Ceiling

Picture on page 20/255/257 of the catalogue

Design: Cara\Davide

Description: Sculptural characters and deconstructed lights, for accessories that border on art: Tratti is a scenographic modular lighting system made up of floor lamps, ceiling lamps and wall sconces that stand as entities in which lighting and matter unify. Characterized by a slightly grainy white finish, noticeable even when turned off, and made of 3D printed nylon powder, these lamps are defined by a soft and diffused light that outlines the anatomical structure of the element from the inside.

Materials: nylon powder, metal

Mounting: Base: Ø8 cm included with bracket. Light source:

nominal flux

Integrated LED.

Nt. Wt.: 0,57 kg

Class: Degree of protection IP40, insulation class 3.

Note: Remote driver included.

Custom shape on request.

voltage

**C** € ⊕ IP40

according to 15W 2700K 24V NO1 H96xL6 566.42 950 lm driver

finishes

cable (cm)

dimmability

Hardware

code

NO1 Natural Powder nylon