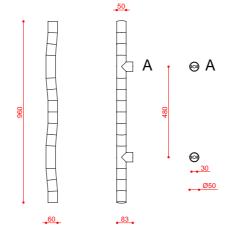

## 566.42 Wall/Ceiling

Picture on page 20/255/257 of the catalogue

Design: Cara\Davide

Description: Sculptural characters and deconstructed lights, for accessories that border on art: Tratti is a scenographic modular lighting system made up of floor lamps, ceiling lamps and wall sconces that stand as entities in which lighting and matter unify. Characterized by a slightly grainy white finish, noticeable even when turned off, and made of 3D printed nylon powder, these lamps are defined by a soft and diffused light that outlines the anatomical structure of the element from the inside.

Materials: nylon powder, metal

Mounting: Base: Ø8 cm included with bracket. Light source:

nominal flux

Integrated LED.

Nt. Wt.: 0,57 kg

Class: Degree of protection IP40, insulation class 3.

Note: Remote driver included.

Custom shape on request.

voltage

**C** € ⊕ IP40

according to 15W 2700K 24V NO1 H96xL6 566.42 950 lm driver

finishes

cable (cm)

dimmability

Hardware

code

NO1 Natural Powder nylon