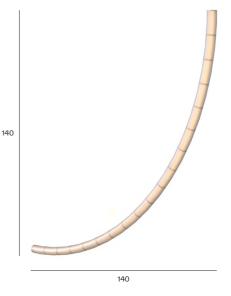

## 566.72 Wall to Ceiling

Picture on page 260 of the catalogue

Design: Cara\Davide

**Description:** Sculptural characters and deconstructed lights, for accessories that border on art: Tratti is a scenographic modular lighting system made up of floor lamps, ceiling lamps and wall sconces that stand as entities in which lighting and matter unify. Characterized by a slightly grainy white finish, noticeable even when turned off, and made of 3D printed nylon powder, these lamps are defined by a soft and diffused light that outlines the anatomical structure of the element from the inside.

Custom shape on request.

**C** € ⊕ IP40

| code   | voltage | nominal flux | dimmability         | finishes | cable (cm) | dimensions<br>(cm) | LED       |  |
|--------|---------|--------------|---------------------|----------|------------|--------------------|-----------|--|
| 566.72 | 24V     | 1950 lm      | according to driver | NO1      | /          | H 140 x L 140      | 35W 2700K |  |