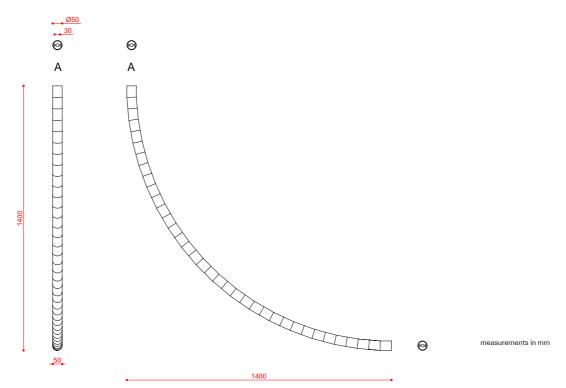

Materials: nylon powder, metal

Mounting: Base: Ø8 cm included with bracket. Light source:

Integrated LED.

Nt. Wt.: 1,3 kg

Class: Degree of protection IP40, insulation class 3.

Note: Remote driver included.

Custom shape on request.

**C** € ⊕ IP40

| code   | voltage | nominal flux | dimmability         | finishes | cable (cm) | dimensions<br>(cm) | LED       |  |
|--------|---------|--------------|---------------------|----------|------------|--------------------|-----------|--|
| 566.72 | 24V     | 1950 lm      | according to driver | NO1      | /          | H 140 x L 140      | 35W 2700K |  |