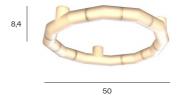

## 566.73 Wall/Ceiling

Picture on page 260/261 of the catalogue

Design: Cara\Davide

**Description:** Sculptural characters and deconstructed lights, for accessories that border on art: Tratti is a scenographic modular lighting system made up of floor lamps, ceiling lamps and wall sconces that stand as entities in which lighting and matter unify. Characterized by a slightly grainy white finish, noticeable even when turned off, and made of 3D printed nylon powder, these lamps are defined by a soft and diffused light that outlines the anatomical structure of the element from the inside.

Custom diameter on request.

**C**€ ⊕ IP40

| code   | voltage | nominal flux | dimmability            | finishes | cable (cm) | dimensions<br>(cm) | LED       |  |
|--------|---------|--------------|------------------------|----------|------------|--------------------|-----------|--|
| 566.73 | 24V     | 1950 lm      | according to<br>driver | NO1      | /          | H 8,4 x L 50       | 35W 2700K |  |