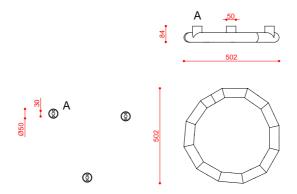

Materials: nylon powder, metal

Mounting: Base: Ø8 cm included with bracket. Light source:

Integrated LED.

Nt. Wt.: 1,3 kg

Class: Degree of protection IP40, insulation class 3.

Note: Remote driver included.

Custom diameter on request.

**C**€ ⊕ IP40

| code   | voltage | nominal flux | dimmability            | finishes | cable (cm) | dimensions<br>(cm) | LED       |  |
|--------|---------|--------------|------------------------|----------|------------|--------------------|-----------|--|
| 566.73 | 24V     | 1950 lm      | according to<br>driver | NO1      | /          | H 8,4 x L 50       | 35W 2700K |  |